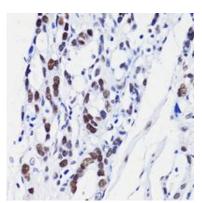

## **Product Description**

Pioneering GTPase and Oncogene Product Development since 2010

Immunohistochemistry analysis of paraffin-embedded rat lung using Acetyl-Histone H2B (Lys15) antibody.High-pressure and temperature Sodium Citrate pH 6.0 was used for antigen retrieval.