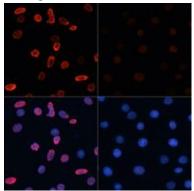

Immunohistochemistry analysis of paraffin-embedded Human breast cancer using H2B K15ac antibody. High-pressure and temperature Sodium Citrate pH 6.0 was used for antigen retrieval.

Immunofluorescence analysis of Acetyl-Histone H2B (Lys15) in C6 using Acetyl-Histone H2BK15 antibody.C6 cells were treated by TSA,and DAPI (blue).