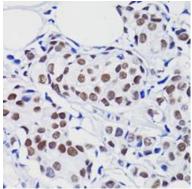

Immunohistochemistry analysis of paraffin-embedded Human breast cancer using H2B K15ac antibody. High-pressure and temperature Sodium Citrate pH 6.0 was used for antigen retrieval.

Immunofluorescence analysis of Acetyl-Histone H2B (Lys15) in C6 using Acetyl-Histone H2BK15 antibody.C6 cells were treated by TSA,and DAPI (blue).

Western blot analysis of Acetyl-Histone H2B (Lys15) in various cell lines lysates using Acetyl-Histone H2BK15 antibody.

Immunohistochemistry analysis of paraffin-embedded Human gastric cancer using H2B K15ac antibody.High-pressure and temperature Sodium Citrate pH 6.0 was used for antigen retrieval.