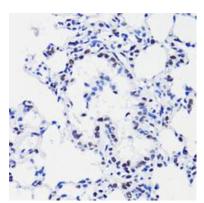

## **Product Description**

Pioneering GTPase and Oncogene Product Development since 2010

Immunohistochemistry analysis of paraffin-embedded rat lung using Acetyl-Histone H2B (Lys15) antibody.High-pressure and temperature Sodium Citrate pH 6.0 was used for antigen retrieval.