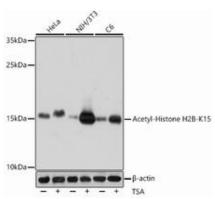

Western blot analysis of Acetyl-Histone H2B (Lys15) in various cell lines lysates using Acetyl-Histone H2BK15 antibody.

Immunohistochemistry analysis of paraffin-embedded Human gastric cancer using H2B K15ac antibody.High-pressure and temperature Sodium Citrate pH 6.0 was used for antigen retrieval.