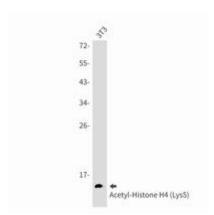

Western blot analysis of Acetyl-Histone H4 (Lys5) in 3T3 lysates using Acetyl-Histone H4 (Lys5) antibody. Observed band size:11kDa.

Immunocytochemistry analysis of Acetyl-Histone H4 (Lys5) (green) in Hela using Acetyl-Histone H4 (Lys5) antibody,and DAPI(blue).