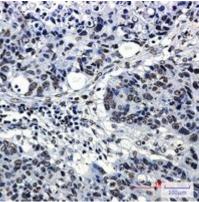

Immunohistochemistry analysis of paraffin-embedded Human lung cancer using Acetyl-Histone H4 (Lys5) antibody.High-pressure and temperature Sodium Citrate pH 6.0 was used for antigen retrieval.