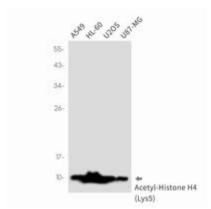

## **Product Description**

Pioneering GTPase and Oncogene Product Development since 2010

Western blot analysis of Acetyl-Histone H4 (Lys5) in A549, HL-60, U2OS, U87-MG lysates using Acetyl-Histone H4 (Lys5) antibody