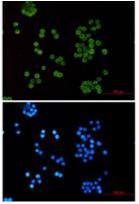

Western blot analysis of Acetyl-Histone H4 (Lys5) in 3T3 lysates using Acetyl-Histone H4 (Lys5) antibody. Observed band size:11kDa.

Immunocytochemistry analysis of Acetyl-Histone H4 (Lys5) (green) in Hela using Acetyl-Histone H4 (Lys5) antibody,and DAPI(blue).