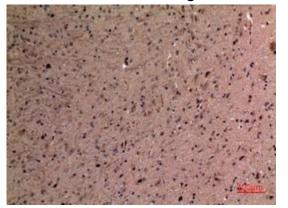

Western blot analysis of alpha 1 Fetoprotein in mouse liver, mouse serum lysates using alpha 1 Fetoprotein antibody.

paraffin-embedded mouse brain using alpha 1 Fetoprotein antibody. High-pressure and temperature Sodium Citrate pH 6.0 was used for antigen retrieval.

Immunohistochemistry analysis of Immunohistochemistry analysis of paraffin-embedded mouse brain using alpha 1 Fetoprotein antibody. High-pressure and temperature Sodium Citrate pH 6.0 was used for antigen retrieval.