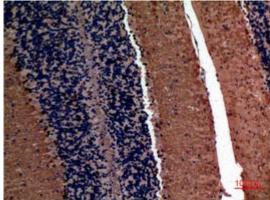

Immunohistochemistry analysis of Immunohistochemistry analysis of paraffin-embedded mouse brain using alpha 1 Fetoprotein antibody. High-pressure and temperature Sodium Citrate pH 6.0 was used for antigen retrieval.