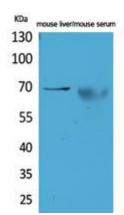

Western blot analysis of alpha 1 Fetoprotein in mouse liver, mouse serum lysates using alpha 1 Fetoprotein antibody.

paraffin-embedded mouse brain using alpha 1 Fetoprotein antibody. High-pressure and temperature Sodium Citrate pH 6.0 was used for antigen retrieval.