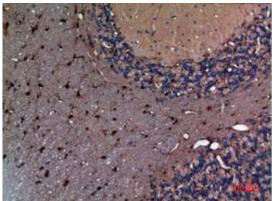

## **Product Description**

Pioneering GTPase and Oncogene Product Development since 2010

Immunohistochemistry analysis of paraffin-embedded rat brain using alpha 1 Fetoprotein antibody. High-pressure and temperature Sodium Citrate pH 6.0 was used for antigen retrieval.