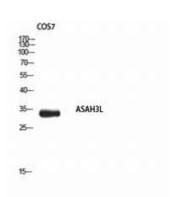

Western blot analysis of ASAH3L in COS7 lysates using ASAH3L antibody.

paraffin-embedded Human breastcancer using ASAH3L antibody. High-pressure and temperature Sodium Citrate pH 6.0 was used for antigen retrieval.