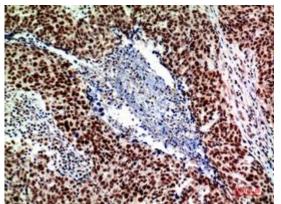

## **Product Description**

Pioneering GTPase and Oncogene Product Development since 2010

Immunohistochemistry analysis of paraffin-embedded Human breastcancer using ASAH3L antibody. High-pressure and temperature Sodium Citrate pH 6.0 was used for antigen retrieval.

Western blot analysis of ASAH3L in COS7 lysates using ASAH3L antibody.

paraffin-embedded Human breastcancer using ASAH3L antibody. High-pressure and temperature Sodium Citrate pH 6.0 was used for antigen retrieval.