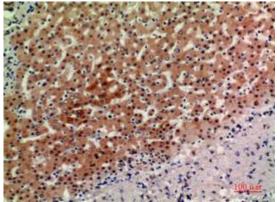

Immunohistochemistry analysis of Immunohistochemistry analysis of paraffin-embedded Human liver using ASAH3L antibody.Highpressure and temperature Sodium Citrate pH 6.0 was used for antigen retrieval.