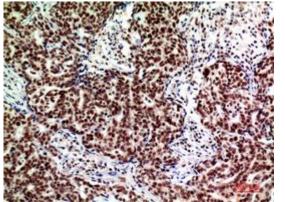

## **Product Description**

Pioneering GTPase and Oncogene Product Development since 2010

Immunohistochemistry analysis of paraffin-embedded Human breastcancer using ASAH3L antibody. High-pressure and temperature Sodium Citrate pH 6.0 was used for antigen retrieval.

Western blot analysis of ASAH3L in COS7 lysates using ASAH3L antibody.

paraffin-embedded Human breastcancer using ASAH3L antibody. High-pressure and temperature Sodium Citrate pH 6.0 was used for antigen retrieval.