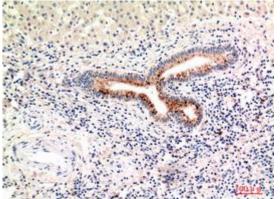

paraffin-embedded Human brain using C4A/B antibody.Highpressure and temperature Sodium pressure and temperature Sodium Citrate pH 6.0 was used for antigen retrieval.