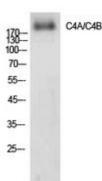

Western blot analysis of C4A/B in AD293 lysates using C4A/B antibody.

Immunohistochemistry analysis of Immunohistochemistry analysis of paraffin-embedded Human liver using C4A/B antibody. High-Citrate pH 6.0 was used for antigen retrieval.