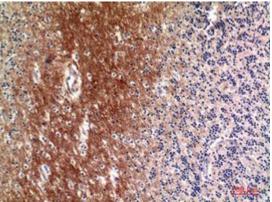

paraffin-embedded Human brain using C4A/B antibody.Highpressure and temperature Sodium pressure and temperature Sodium Citrate pH 6.0 was used for antigen retrieval.