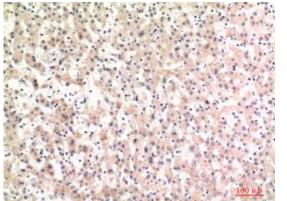

## **Product Description**

Pioneering GTPase and Oncogene Product Development since 2010

Immunohistochemistry analysis of paraffin-embedded Human liver using C4A/B antibody.Highpressure and temperature Sodium Citrate pH 6.0 was used for antigen retrieval.

Western blot analysis of C4A/B in AD293 lysates using C4A/B antibody.

Immunohistochemistry analysis of Immunohistochemistry analysis of paraffin-embedded Human liver using C4A/B antibody. High-Citrate pH 6.0 was used for antigen retrieval.