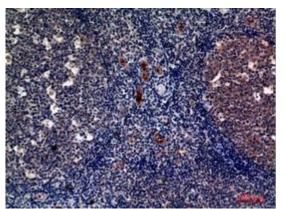

## **Product Description**

Pioneering GTPase and Oncogene Product Development since 2010

Immunohistochemistry analysis of paraffin-embedded Human tonsils using CD62P antibody. High-pressure and temperature Sodium Citrate pH 6.0 was used for antigen retrieval.

Western blot analysis of CD62P in NIH3T3, KB lysates using CD62P antibody.

Western blot analysis of CD62P in 3T3 lysates using PSelectin antibody.

Immunohistochemistry analysis of paraffin-embedded Human tonsils using CD62P antibody.High-pressure and temperature Sodium Citrate pH 6.0 was used for antigen retrieval.