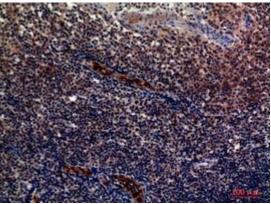

## **Product Description**

Pioneering GTPase and Oncogene Product Development since 2010

Immunohistochemistry analysis of paraffin-embedded Human tonsils using CD62P antibody. High-pressure and temperature Sodium Citrate pH 6.0 was used for antigen retrieval.

Western blot analysis of CD62P in NIH3T3, KB lysates using CD62P antibody.

Western blot analysis of CD62P in 3T3 lysates using PSelectin antibody.

Immunohistochemistry analysis of paraffin-embedded Human tonsils using CD62P antibody.High-pressure and temperature Sodium Citrate pH 6.0 was used for antigen retrieval.