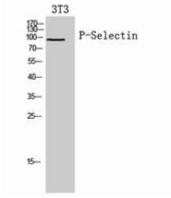

Western blot analysis of CD62P in NIH3T3, KB lysates using CD62P antibody.

Western blot analysis of CD62P in 3T3 lysates using PSelectin antibody.

Immunohistochemistry analysis of paraffin-embedded Human tonsils using CD62P antibody.High-pressure and temperature Sodium Citrate pH 6.0 was used for antigen retrieval.