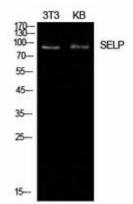

Western blot analysis of CD62P in NIH3T3, KB lysates using CD62P antibody.

Western blot analysis of CD62P in 3T3 lysates using PSelectin antibody.

Immunohistochemistry analysis of paraffin-embedded Human tonsils using CD62P antibody.High-pressure and temperature Sodium Citrate pH 6.0 was used for antigen retrieval.