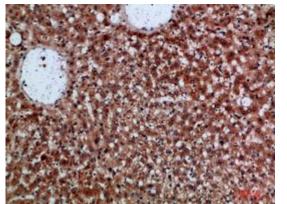

## **Product Description**

Pioneering GTPase and Oncogene Product Development since 2010

Immunohistochemical analysis of paraffin-embedded Human tonsils using CDNF antibody.High-Citrate pH 6.0 was used for antigen retrieval.