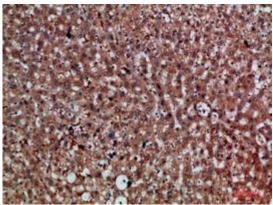

Immunohistochemistry analysis of paraffin-embedded Human liver using CDNF antibody.Highpressure and temperature Sodium pressure and temperature Sodium Citrate pH 6.0 was used for antigen retrieval.