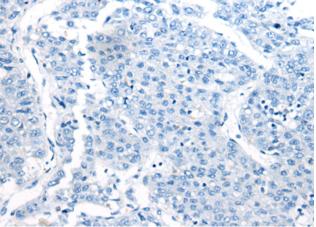

Immunohistochemistry analysis of paraffin embedded Human liver cancer tissue using 221710(CDRT15L2 Antibody) at a dilution of 1/20(Cell membrane).

In comparision with the IHC on the left, the same paraffin-embedded Human liver cancer tissue is first treated with the synthetic peptide and then with 221710(Anti-CDRT15L2 Antibody) at dilution 1/20.