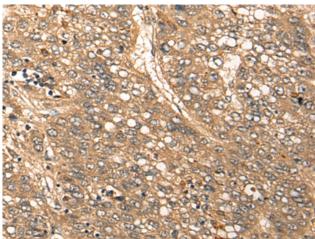

Immunohistochemistry analysis of paraffin embedded Human liver cancer tissue using 221710(CDRT15L2 Antibody) at a dilution of 1/20(Cell membrane).

In comparision with the IHC on the left, the same paraffin-embedded Human liver cancer tissue is first treated with the synthetic peptide and then with 221710(Anti-CDRT15L2 Antibody) at dilution 1/20.