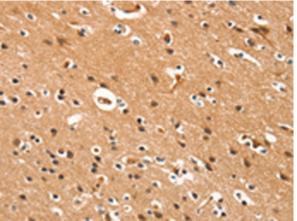

In comparision with the IHC on the left, the same paraffin-embedded Human thyroid cancer tissue is first treated with the synthetic peptide and then with 220496(Anti-DDAH2 Antibody) at dilution 1/15.

The image on the left is immunohistochemistry of paraffin-embedded Human brain tissue using 220496(Anti-DDAH2 Antibody) at a dilution of 1/15.