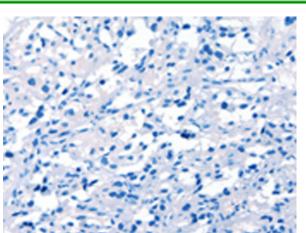

In comparision with the IHC on the left, the same paraffin-embedded Human thyroid cancer tissue is first treated with the synthetic peptide and then with 220496(Anti-DDAH2 Antibody) at dilution 1/15.

The image on the left is immunohistochemistry of paraffin-embedded Human brain tissue using 220496(Anti-DDAH2 Antibody) at a dilution of 1/15.