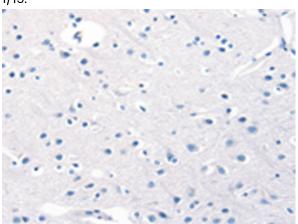

In comparision with the IHC on the left, the same paraffin-embedded Human brain tissue is first treated with synthetic peptide and then with D261609(Anti-DDAH2 Antibody) at dilution 1/15.