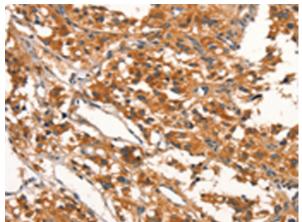

## **Product Description**

Pioneering GTPase and Oncogene Product Development since 2010

Immunohistochemistry analysis of paraffin embedded Human thyroid cancer tissue using 220496(DDAH2 Antibody) at a dilution of 1/15(Cytoplasm).