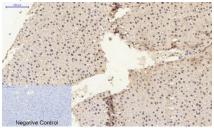

Immunohistochemistry analysis of paraffin-embedded rat liver tissue using ER???? antibody. High-pressure and temperature Sodium Citrate pH 6.0 was used for antigen retrieval.Negative control was used by secondary antibody only.