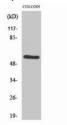

Western blot analysis of ER beta in COLO205 lysates using ER???? antibody

Immunofluorescence analysis of ER beta in mouse kidney tissue using ER beta antibody(red),and DAPI (blue).

Immunohistochemistry analysis of paraffin-embedded mouse lung tissue using ER???? antibody.High-pressure and temperature Sodium Citrate pH 6.0 was used for antigen retrieval. Negative control was used by secondary antibody only.