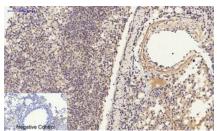

Immunohistochemistry analysis of paraffin-embedded rat liver tissue using ER???? antibody. High-pressure and temperature Sodium Citrate pH 6.0 was used for antigen retrieval.Negative control was used by secondary antibody only.