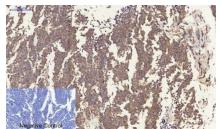

## **Product Description**

Pioneering GTPase and Oncogene Product Development since 2010

Immunohistochemical analysis of paraffin-embedded Human tonsils using ER beta antibody.High-pressure and temperature Sodium Citrate pH 6.0 was used for antigen retrieval.Negative control was used by secondary antibody only.