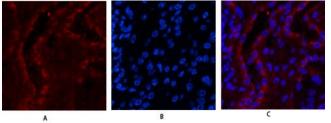

Western blot analysis of ER beta in COLO205 lysates using ER???? antibody

Immunofluorescence analysis of ER beta in mouse kidney tissue using ER beta antibody(red),and DAPI (blue).

Immunohistochemistry analysis of paraffin-embedded mouse lung tissue using ER???? antibody.High-pressure and temperature Sodium Citrate pH 6.0 was used for antigen retrieval. Negative control was used by secondary antibody only.