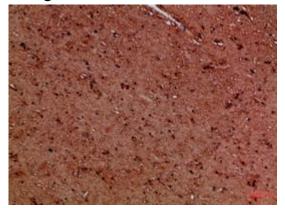

paraffin-embedded Human temperature Sodium Citrate pH 6.0 was used for antigen retrieval.

using EYA1/4 antibody.High-Citrate pH 6.0 was used for antigen retrieval.

Immunohistochemistry analysis of Immunohistochemistry analysis of paraffin-embedded Human brain paraffin-embedded Human brain using EYA1/4 antibody.Highpressure and temperature Sodium pressure and temperature Sodium Citrate pH 6.0 was used for antigen retrieval.