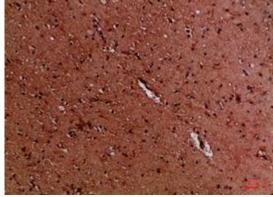

paraffin-embedded Human temperature Sodium Citrate pH 6.0 was used for antigen retrieval.

using EYA1/4 antibody.High-Citrate pH 6.0 was used for antigen retrieval.

Immunohistochemistry analysis of Immunohistochemistry analysis of paraffin-embedded Human brain paraffin-embedded Human brain using EYA1/4 antibody.Highpressure and temperature Sodium pressure and temperature Sodium Citrate pH 6.0 was used for antigen retrieval.