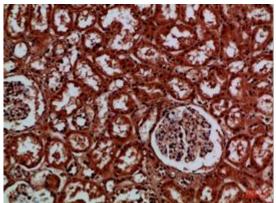

## **Product Description**

Pioneering GTPase and Oncogene Product Development since 2010

Immunohistochemical analysis of Immunohistochemistry analysis of paraffin-embedded Human tonsils using EYA1/4 antibody. High-kidney using EYA1/4 pressure and temperature Sodium antibody. High-pressure and Citrate pH 6.0 was used for antigen retrieval.

paraffin-embedded Human temperature Sodium Citrate pH 6.0 was used for antigen retrieval.

using EYA1/4 antibody.High-Citrate pH 6.0 was used for antigen retrieval.

Immunohistochemistry analysis of Immunohistochemistry analysis of paraffin-embedded Human brain paraffin-embedded Human brain using EYA1/4 antibody.Highpressure and temperature Sodium pressure and temperature Sodium Citrate pH 6.0 was used for antigen retrieval.