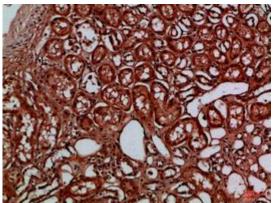

## **Product Description**

Pioneering GTPase and Oncogene Product Development since 2010

Immunohistochemical analysis of Immunohistochemistry analysis of paraffin-embedded Human tonsils using EYA1/4 antibody. High-kidney using EYA1/4 pressure and temperature Sodium antibody. High-pressure and Citrate pH 6.0 was used for antigen retrieval.

paraffin-embedded Human temperature Sodium Citrate pH 6.0 was used for antigen retrieval.

using EYA1/4 antibody.High-Citrate pH 6.0 was used for antigen retrieval.

Immunohistochemistry analysis of Immunohistochemistry analysis of paraffin-embedded Human brain paraffin-embedded Human brain using EYA1/4 antibody.Highpressure and temperature Sodium pressure and temperature Sodium Citrate pH 6.0 was used for antigen retrieval.