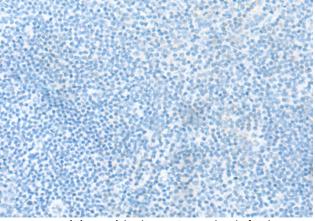

In comparision with the IHC on the left, the same paraffin-embedded Human tonsil tissue is first treated with the synthetic peptide and then with 222167(Anti-FAM171A2 Antibody) at dilution 1/40.