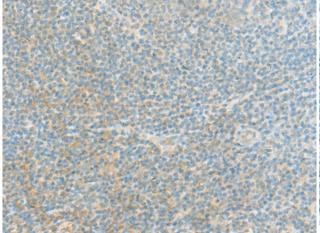

**Storage & Shipping:** Store at -20°C. Avoid repeated freezing and thawing

Immunohistochemistry analysis of paraffin embedded Human tonsil tissue using 222167(FAM171A2 Antibody) at a dilution of 1/40(Cytoplasm).