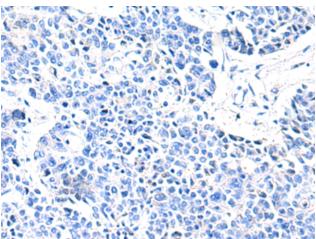

In comparision with the IHC on the left, the same paraffin-embedded Human colorectal cancer tissue is first treated with the synthetic peptide and then with 222022(Anti-FBXO45 Antibody) at dilution 1/20.