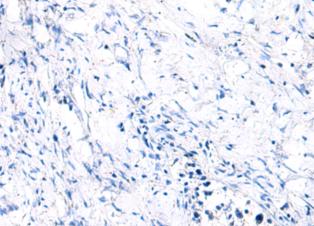

The image on the left is immunohistochemistry of paraffinembedded Human ovarian cancer tissue using 222022(Anti-FBXO45 Antibody) at a dilution of 1/20.

In comparision with the IHC on the left, the same paraffin-embedded Human ovarian cancer tissue is first treated with synthetic peptide and then with D263899(Anti-FBXO45 Antibody) at dilution 1/20.