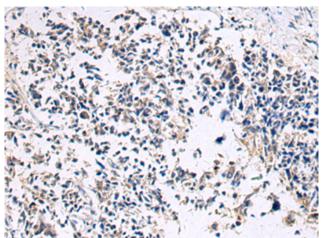

The image on the left is immunohistochemistry of paraffinembedded Human ovarian cancer tissue using 222022(Anti-FBXO45 Antibody) at a dilution of 1/20.

In comparision with the IHC on the left, the same paraffin-embedded Human ovarian cancer tissue is first treated with synthetic peptide and then with D263899(Anti-FBXO45 Antibody) at dilution 1/20.