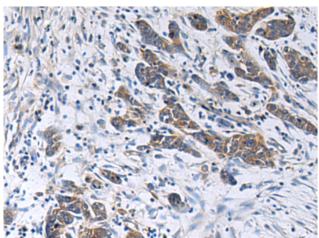

## **Product Description**

Pioneering GTPase and Oncogene Product Development since 2010

Immunohistochemistry analysis of paraffin embedded Human colorectal cancer tissue using 222022(FBXO45 Antibody) at a dilution of 1/20(Cell membrane).