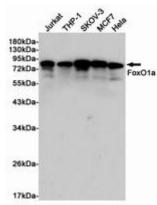

Western blot analysis of FoxOla in Jurkat, THP-1, SKOV-3, MCF-7 and Hela lysates using FOXOl antibody.

Immunofluorescence analysis of FOXO1 in Hela using FoxO1a antibody.