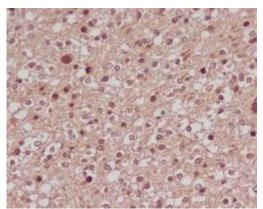

## **Product Description**

Pioneering GTPase and Oncogene Product Development since 2010

Immunohistochemistry analysis of paraffin-embedded Human brain carcinoma using FoxOla antibody.High-pressure and temperature Sodium Citrate pH 6.0 was used for antigen retrieval.