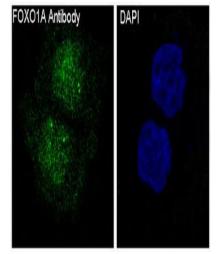

Western blot analysis of FoxOla in Jurkat, THP-1, SKOV-3, MCF-7 and Hela lysates using FOXOl antibody.

Immunofluorescence analysis of FOXO1 in Hela using FoxO1a antibody.