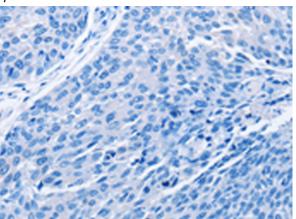

In comparision with the IHC on the left, the same paraffin-embedded Human cervical cancer tissue is first treated with the fusion protein and then with 217459(Anti-FUCAI Antibody) at dilution 1/30.

The image on the left is immunohistochemistry of In comparision with the IHC on the left, the same paraffin-embedded Human lung cancer tissue is using 217459(Anti-FUCA1 Antibody) at a dilution of first treated with fusion protein and then with D222389(Anti-FUCA1 Antibody) at dilution 1/30.