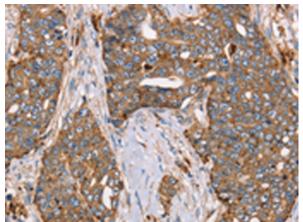

## **Product Description**

Pioneering GTPase and Oncogene Product Development since 2010

Immunohistochemistry analysis of paraffin embedded Human cervical cancer tissue using 217459(FUCA1 Antibody) at a dilution of 1/30(Cytoplasm).