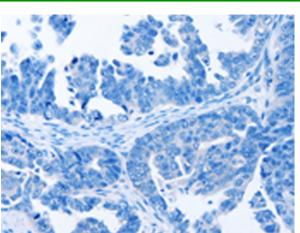

In comparision with the IHC on the left, the same paraffin-embedded Human cervical cancer tissue is first treated with the fusion protein and then with 217459(Anti-FUCAI Antibody) at dilution 1/30.

The image on the left is immunohistochemistry of In comparision with the IHC on the left, the same paraffin-embedded Human lung cancer tissue is using 217459(Anti-FUCA1 Antibody) at a dilution of first treated with fusion protein and then with D222389(Anti-FUCA1 Antibody) at dilution 1/30.