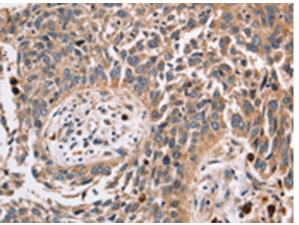

In comparision with the IHC on the left, the same paraffin-embedded Human cervical cancer tissue is first treated with the fusion protein and then with 217459(Anti-FUCAI Antibody) at dilution 1/30.

The image on the left is immunohistochemistry of In comparision with the IHC on the left, the same paraffin-embedded Human lung cancer tissue is using 217459(Anti-FUCA1 Antibody) at a dilution of first treated with fusion protein and then with D222389(Anti-FUCA1 Antibody) at dilution 1/30.