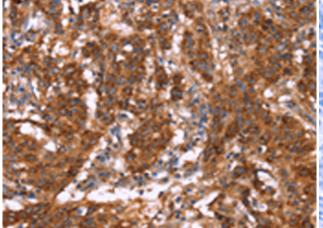

The image on the left is immunohistochemistry of paraffinembedded Human gastric cancer tissue using 220564(Anti-GAGE12I Antibody) at a dilution of 1/30.

In comparision with the IHC on the left, the same paraffin-embedded Human thyroid cancer tissue is first treated with the synthetic peptide and then with 220564(Anti-GAGE12I Antibody) at dilution 1/30.