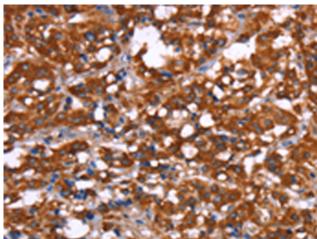

## **Product Description**

Pioneering GTPase and Oncogene Product Development since 2010

Immunohistochemistry analysis of paraffin embedded Human thyroid cancer tissue using 220564(GAGE12I Antibody) at a dilution of 1/30(Cytoplasm).