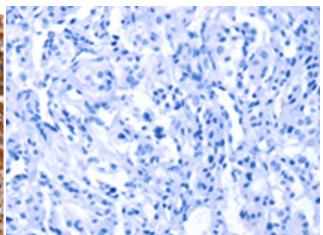

The image on the left is immunohistochemistry of paraffinembedded Human gastric cancer tissue using 220564(Anti-GAGE12I Antibody) at a dilution of 1/30.

In comparision with the IHC on the left, the same paraffin-embedded Human thyroid cancer tissue is first treated with the synthetic peptide and then with 220564(Anti-GAGE12I Antibody) at dilution 1/30.