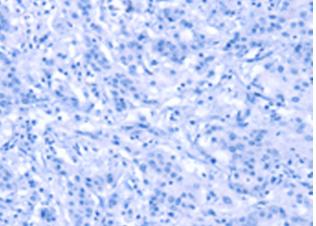

In comparision with the IHC on the left, the same paraffin-embedded Human gastric cancer tissue is first treated with synthetic peptide and then with D261699(Anti-GAGE12I Antibody) at dilution 1/30.