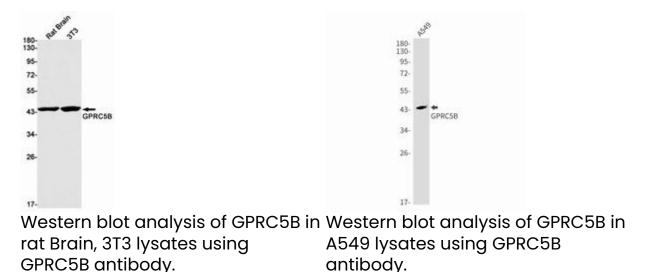

## **GPRC5B RABBIT MAB**

Cat.#: N262302 Product Name: Anti-GPRC5B Rabbit Monoclonal Antibody **Synonyms:** RAIG2; RAIG-2 **UNIPROT ID: Q9NZH0** Background: G-protein coupled receptor family C group 5 member B Immunogen: A synthetic peptide of human GPRC5B Applications: WB,IP **Recommended Dilutions:** WB: 1/500-1/1000 IP: 1/20 Host Species: Rabbit **Clonality:** Rabbit Monoclonal **Clone ID:** R03-6B6 MW: Calculated MW: 45 kDa; Observed MW: 45 kDa Isotype: IgG Purification: Affinity Purified Species Reactivity: Human, Mouse, Rat Conjugation: Unconjugated Modification: Unmodified **Constituents:** PBS (without Mg2+ and Ca2+), pH 7.3 containing 50% glycerol, 0.5% BSA and 0.02% sodium azide **Research Areas:** Neuroscience