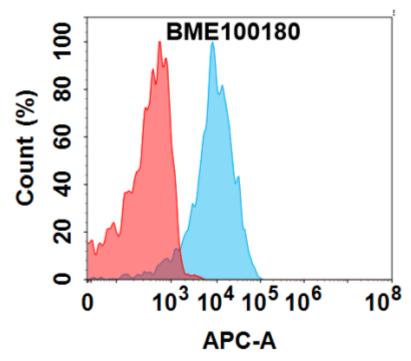

## **Product Description**

Pioneering GTPase and Oncogene Product Development since 2010

Figure 1. Flow cytometry analysis with 1µg/mL Anti-GUCY2C (ICTCAR-CRC) mAb (28581) on Expi293 cells transfected with Human GUCY2C protein (Blue histogram) or Expi293 transfected with irrelevant protein (Red histogram).