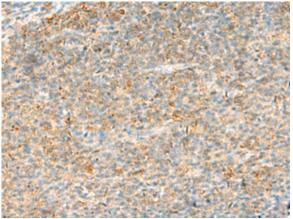

The image on the left is immunohistochemistry of paraffin-embedded Human tonsil tissue using . 222174(Anti-HELT Antibody) at a dilution of 1/30.

In comparision with the IHC on the left, the same dilution 1/30.