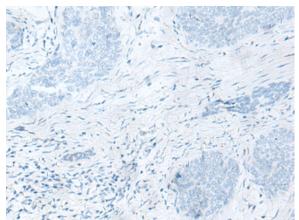

In comparision with the IHC on the left, the same paraffin-embedded Human tonsil tissue is first treated with synthetic peptide and then with D264169(Anti-HELT Antibody) at dilution 1/30.

Gel: 8%SDS-PAGE, Lysate: 40 µg; Lane 1-3: Mouse liver tissue, Mouse heart tissue and Mouse brain tissue lysates; Primary antibody: 222174 (HELT Antibody) at dilution 1/350; Secondary antibody: Goat anti rabbit IgG at 1/8000 dilution; nosure ime<sup>.</sup> 5 minute