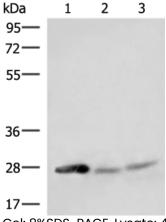

In comparision with the IHC on the left, the same paraffin-embedded Human tonsil tissue is first treated with synthetic peptide and then with D264169(Anti-HELT Antibody) at dilution 1/30.

Gel: 8%SDS-PAGE, Lysate: 40 µg; Lane 1-3: Mouse liver tissue, Mouse heart tissue and Mouse brain tissue lysates; Primary antibody: 222174 (HELT Antibody) at dilution 1/350; Secondary antibody: Goat anti rabbit IgG at 1/8000 dilution; nosure ime<sup>.</sup> 5 minute