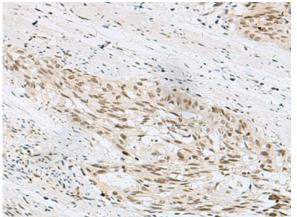

## **Product Description**

Pioneering GTPase and Oncogene Product Development since 2010

Immunohistochemistry analysis of paraffin paraffin-embedded Human esophagus cancer embedded Human esophagus cancer tissue using tissue is first treated with the synthetic peptide 222174(HELT Antibody) at a dilution of 1/30(Nucleus and then with 222174(Anti-HELT Antibody) at or Cytoplasm).