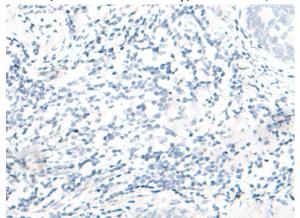

In comparision with the IHC on the left, the same paraffin-embedded Human esophagus cancer tissue is first treated with synthetic peptide and then with D264206(Anti-HOOK3 Antibody) at dilution 1/25.