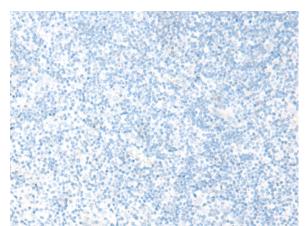

The image on the left is immunohistochemistry of paraffin-embedded Human esophagus cancer tissue using 222196(Anti-HOOK3 Antibody) at a dilution of 1/25.

In comparision with the IHC on the left, the same paraffin-embedded Human tonsil tissue is first treated with the synthetic peptide and then with 222196(Anti-HOOK3 Antibody) at dilution 1/25.