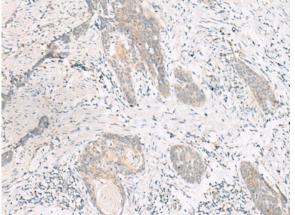

The image on the left is immunohistochemistry of paraffin-embedded Human esophagus cancer tissue using 222196(Anti-HOOK3 Antibody) at a dilution of 1/25.

In comparision with the IHC on the left, the same paraffin-embedded Human tonsil tissue is first treated with the synthetic peptide and then with 222196(Anti-HOOK3 Antibody) at dilution 1/25.