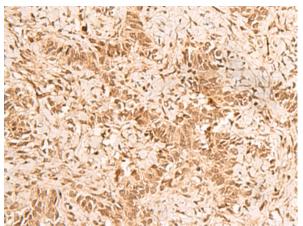

## **Product Description**

Pioneering GTPase and Oncogene Product Development since 2010

Immunohistochemistry analysis of paraffin embedded Human ovarian cancer tissue using 215969(HOXC12 Antibody) at a dilution of 1/50(Nucleus).