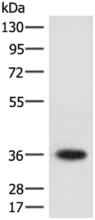

Gel: 8%SDS-PAGE, Lysate: 40 µg; Lane: Jurkat cell lysate; Primary antibody: 215969(HOXC12 Antibody) at dilution 1/500; Secondary antibody: Goat anti rabbit IgG at

1/8000 dilution;

Exposure time: 30 seconds