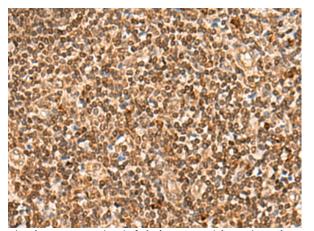

paraffin-embedded Human tonsil tissue using 215969(Anti-HOXC12 Antibody) at a dilution of 1/50.

The image on the left is immunohistochemistry of In comparision with the IHC on the left, the same paraffin-embedded Human tonsil tissue is first treated with synthetic peptide and then with D164209(Anti-HOXC12 Antibody) at dilution 1/50.