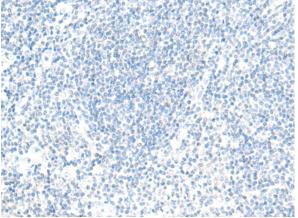

paraffin-embedded Human tonsil tissue using 215969(Anti-HOXC12 Antibody) at a dilution of 1/50.

The image on the left is immunohistochemistry of In comparision with the IHC on the left, the same paraffin-embedded Human tonsil tissue is first treated with synthetic peptide and then with D164209(Anti-HOXC12 Antibody) at dilution 1/50.