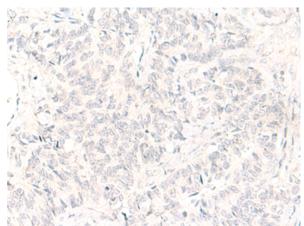

In comparision with the IHC on the left, the same paraffin-embedded Human ovarian cancer tissue is first treated with the synthetic peptide and then with 215969(Anti-HOXC12 Antibody) at dilution 1/50.