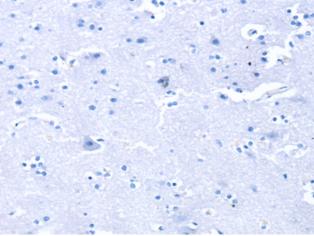

Immunohistochemistry analysis of paraffin embedded Human brain tissue using 219867(ITGA7 Antibody) at a dilution of 1/40(Nucleus and Cytoplasm).

In comparision with the IHC on the left, the same paraffin-embedded Human brain tissue is first treated with the synthetic peptide and then with 219867(Anti-ITGA7 Antibody) at dilution 1/40.