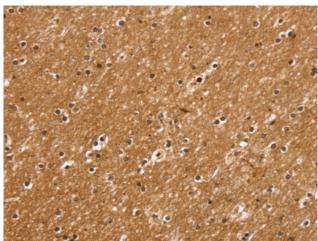

Immunohistochemistry analysis of paraffin embedded Human brain tissue using 219867(ITGA7 Antibody) at a dilution of 1/40(Nucleus and Cytoplasm).

In comparision with the IHC on the left, the same paraffin-embedded Human brain tissue is first treated with the synthetic peptide and then with 219867(Anti-ITGA7 Antibody) at dilution 1/40.