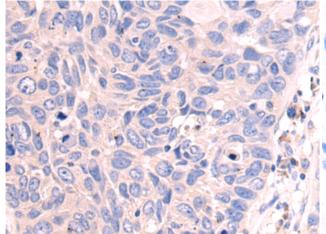

In comparision with the IHC on the left, the same paraffin-embedded Human liver cancer tissue is first treated with the synthetic peptide and then with 222445 (Anti-MSRB3 Antibody) at dilution 1/50.

The image on the left is immunohistochemistry of paraffinembedded Human lung cancer tissue using 222445(Anti-MSRB3 Antibody) at a dilution of 1/50.