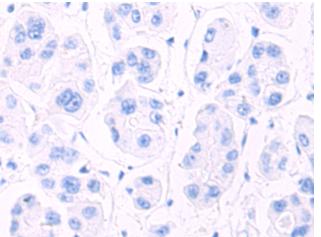

In comparision with the IHC on the left, the same paraffin-embedded Human liver cancer tissue is first treated with the synthetic peptide and then with 222445 (Anti-MSRB3 Antibody) at dilution 1/50.

The image on the left is immunohistochemistry of paraffinembedded Human lung cancer tissue using 222445(Anti-MSRB3 Antibody) at a dilution of 1/50.