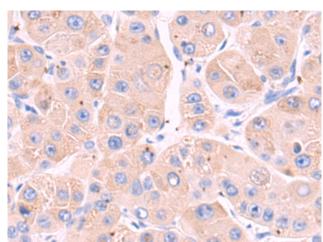

## **Product Description**

Pioneering GTPase and Oncogene Product Development since 2010

Immunohistochemistry analysis of paraffin embedded Human liver cancer tissue using 222445 (MSRB3 Antibody) at a dilution of 1/50 (Cytoplasm).