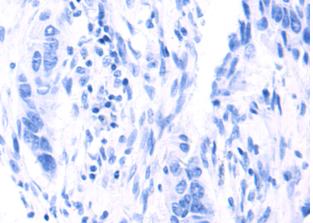

In comparision with the IHC on the left, the same paraffin-embedded Human lung cancer tissue is first treated with synthetic peptide and then with D264618(Anti-MSRB3 Antibody) at dilution 1/50.