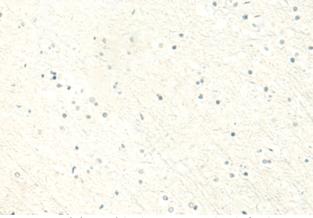

In comparision with the IHC on the left, the same paraffin-embedded Human brain tissue is first treated with fusion protein and then with D225644(Anti-MTHFS Antibody) at dilution 1/50.