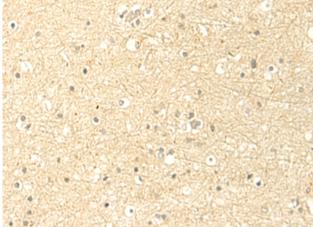

In comparision with the IHC on the left, the same paraffin-embedded Human prostate cancer tissue is first treated with the fusion protein and then with 219009(Anti-MTHFS Antibody) at dilution 1/50.

The image on the left is immunohistochemistry of paraffinembedded Human brain tissue using 219009(Anti-MTHFS Antibody) at a dilution of 1/50.

In comparision with the IHC on the left, the same paraffin-embedded Human brain tissue is first treated with fusion protein and then with D225644(Anti-MTHFS Antibody) at dilution 1/50.