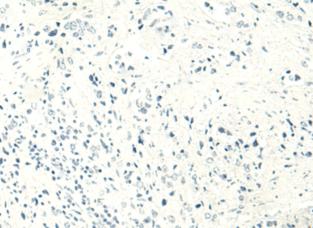

In comparision with the IHC on the left, the same paraffin-embedded Human prostate cancer tissue is first treated with the fusion protein and then with 219009(Anti-MTHFS Antibody) at dilution 1/50.

The image on the left is immunohistochemistry of paraffinembedded Human brain tissue using 219009(Anti-MTHFS Antibody) at a dilution of 1/50.