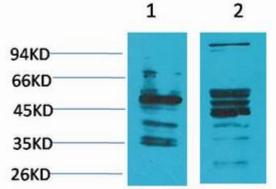

**Storage & Shipping:** Store at -20°C. Avoid repeated freezing and thawing

Western blot analysis of Neuromedin B Receptor in Human Brain, rat Brain lysates using NMBR(Bombesin Receptor)antibody.