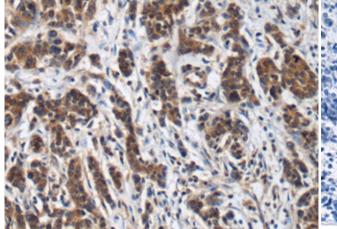

Immunohistochemistry analysis of paraffin embedded Human colorectal cancer tissue using 219357(NHLRC2 Antibody) at a dilution of 1/120(Cytoplasm).

In comparision with the IHC on the left, the same paraffin-embedded Human colorectal cancer tissue is first treated with the fusion protein and then with 219357(Anti-NHLRC2 Antibody) at dilution 1/120.