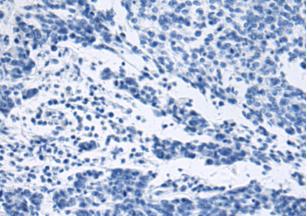

Immunohistochemistry analysis of paraffin embedded Human colorectal cancer tissue using 219357(NHLRC2 Antibody) at a dilution of 1/120(Cytoplasm).

In comparision with the IHC on the left, the same paraffin-embedded Human colorectal cancer tissue is first treated with the fusion protein and then with 219357(Anti-NHLRC2 Antibody) at dilution 1/120.