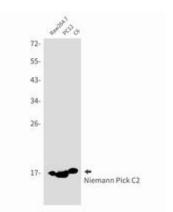

## **Product Description**

Pioneering GTPase and Oncogene Product Development since 2010

Western blot analysis of Niemann Pick C2 in Hela, A549, HL-60 Iysates using Niemann Pick C2 antibody

Western blot analysis of Niemann Pick C2 in Raw264.7, PC-12, C6 Iysates using Niemann Pick C2 antibody.