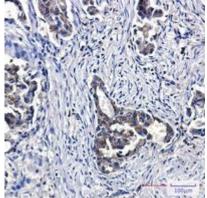

Immunocytochemistry analysis of Niemann Pick C2 (green) in U87-MG using Niemann Pick C2 antibody,and DAPI(blue).

Immunohistochemistry analysis of paraffin-embedded Human lung cancer using Niemann Pick C2 antibody.High-pressure and temperature Sodium Citrate pH 6.0 was used for antigen retrieval.