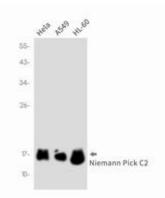

## **Product Description**

Pioneering GTPase and Oncogene Product Development since 2010

Western blot analysis of Niemann Pick C2 in Hela, A549, HL-60 Iysates using Niemann Pick C2 antibody

Western blot analysis of Niemann Pick C2 in Raw264.7, PC-12, C6 Iysates using Niemann Pick C2 antibody.