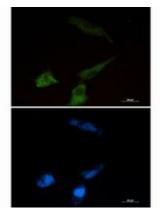

Immunocytochemistry analysis of Niemann Pick C2 (green) in U87-MG using Niemann Pick C2 antibody,and DAPI(blue).

Immunohistochemistry analysis of paraffin-embedded Human lung cancer using Niemann Pick C2 antibody.High-pressure and temperature Sodium Citrate pH 6.0 was used for antigen retrieval.