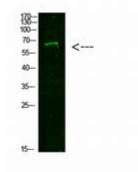

Clone ID: -

MW: Calculated MW: 120 kDa; Observed MW: 63 kDa

**Isotype:** IgG

Purification: Affinity Purified Species Reactivity: Human Conjugation: Unconjugated Modification: Unmodified

Constituents: PBS (without Mg2+ and Ca2+), pH 7.3 containing 50%

glycerol, 0.5% BSA and 0.02% sodium azide

Research Areas: Cancer

Storage & Shipping: Store at -20°C. Avoid repeated freezing and thawing

Western blot analysis of NUT in 293T lysates using NUT antibody.