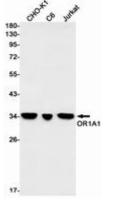

**Applications:** WB,IP

**Recommended Dilutions:** WB: 1/500-1/1000 IP: 1/20

Host Species: Rabbit

**Clonality:** Rabbit Monoclonal

**Clone ID:** R02-2G8

MW: Calculated MW: 35 kDa; Observed MW: 35 kDa

Isotype: IgG

Research Areas: Neuroscience

Storage & Shipping: Store at -20°C. Avoid repeated freezing and thawing

Western blot analysis of OR1A1 in CHO-K1, C6, Jurkat lysates using OR1A1 antibody.

Western blot analysis of OR1A1 in 3T3, MEF lysates using OR1A1 antibody.