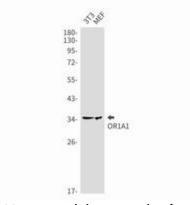

**Applications:** WB,IP

**Recommended Dilutions:** WB: 1/500-1/1000 IP: 1/20

Host Species: Rabbit

**Clonality:** Rabbit Monoclonal

**Clone ID:** R02-2G8

MW: Calculated MW: 35 kDa; Observed MW: 35 kDa

Isotype: IgG

Research Areas: Neuroscience

Storage & Shipping: Store at -20°C. Avoid repeated freezing and thawing

Western blot analysis of OR1A1 in CHO-K1, C6, Jurkat lysates using OR1A1 antibody.

Western blot analysis of OR1A1 in 3T3, MEF lysates using OR1A1 antibody.