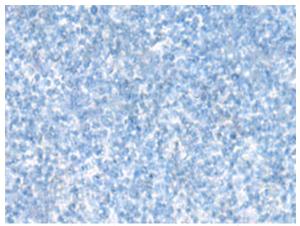

paraffin-embedded Human esophagus cancer tissue using 218839(Anti-PCTP Antibody) at a dilution of 1/25.

In comparision with the IHC on the left, the same paraffin-embedded Human tonsil tissue is first treated with the fusion protein and then with 218839(Anti-PCTP Antibody) at dilution 1/25.

The image on the left is immunohistochemistry of In comparision with the IHC on the left, the same paraffin-embedded Human esophagus cancer tissue is first treated with fusion protein and then with D225323(Anti-PCTP Antibody) at dilution 1/25.