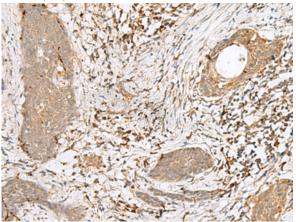

paraffin-embedded Human esophagus cancer tissue using 218839(Anti-PCTP Antibody) at a dilution of 1/25.

In comparision with the IHC on the left, the same paraffin-embedded Human tonsil tissue is first treated with the fusion protein and then with 218839(Anti-PCTP Antibody) at dilution 1/25.