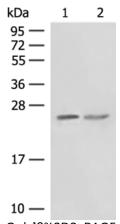

Gel: 12%SDS-PAGE, Lysate: 40 µg;

Lane 1-2: HepG2 cell, Human fetal liver tissue lysates;

Primary antibody: 218839(PCTP Antibody) at dilution 1/250;

Secondary antibody: Goat anti rabbit IgG at

1/8000 dilution;

Exposure time: 1 minute