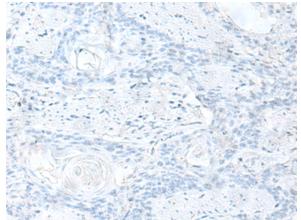

The image on the left is immunohistochemistry of In comparision with the IHC on the left, the same paraffin-embedded Human esophagus cancer tissue is first treated with fusion protein and then with D225323(Anti-PCTP Antibody) at dilution 1/25.