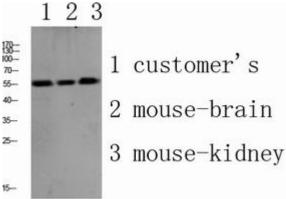

hatase 4;

Phosphatidylcholine-hydrolyzing phospholipase D4)

**UNIPROT ID:** Q96BZ4

Background: 5'->3' DNA exonuclease which digests single-stranded DNA

(ssDNA).

Immunogen: Synthesized peptide derived from human PLD4 Polyclonal

**Applications:** WB,ELISA

**Recommended Dilutions:** WB: 1/500-1/1000 ELISA: 1/10000

Host Species: Rabbit

**Clonality:** Rabbit Polyclonal

Clone ID: -

MW: Calculated MW: 56 kDa; Observed MW: 56 kDa

Isotype: IgG

Purification: Affinity Purified

**Species Reactivity:** Human,Mouse,Rat

**Conjugation:** Unconjugated **Modification:** Unmodified

Constituents: PBS (without Mg2+ and Ca2+), pH 7.3 containing 50%

glycerol, 0.5% BSA and 0.02% sodium azide

Research Areas: Cardiovascular

Storage & Shipping: Store at -20°C. Avoid repeated freezing and thawing



Western blot analysis of PLD4 in various lysates using PLD4 antibody.



## **Product Description**

Pioneering GTPase and Oncogene Product Development since 2010