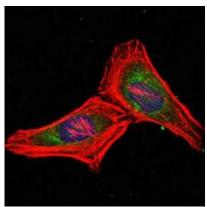

## **Product Description**

Pioneering GTPase and Oncogene Product Development since 2010

Immunofluorescence analysis of Proteasome beta 8 (3G3) in Hela cells using PSMB8 antibody(green),and DAPI (blue)

tissues using PSMB8 antibody with using Proteasome beta 8 (3G3) DAB staining. High-pressure and temperature Sodium Citrate pH 6.0 was used for antigen retrieval.