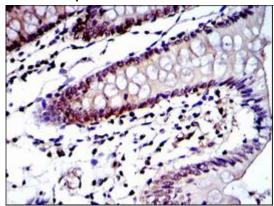

Western blot analysis of PSMB8/LMP7 in C6, Hela, Molt4 and Raji lysates using PSMB8/LMP7 antibody.

Immunohistochemistry analysis of Immunohistochemistry analysis of paraffin-embedded intima cancer paraffin-embedded colon tissues antibody. High-pressure and temperature Sodium Citrate pH 6.0 was used for antigen retrieval.