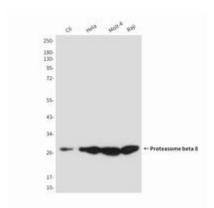

Western blot analysis of PSMB8/LMP7 in C6, Hela, Molt4 and Raji lysates using PSMB8/LMP7 antibody.

Immunohistochemistry analysis of Immunohistochemistry analysis of paraffin-embedded intima cancer paraffin-embedded colon tissues antibody. High-pressure and temperature Sodium Citrate pH 6.0 was used for antigen retrieval.