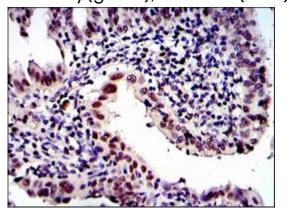

Western blot analysis of PSMB8/LMP7 in C6, Hela, Molt4 and Raji lysates using PSMB8/LMP7 antibody.

Immunohistochemistry analysis of Immunohistochemistry analysis of paraffin-embedded intima cancer paraffin-embedded colon tissues antibody. High-pressure and temperature Sodium Citrate pH 6.0 was used for antigen retrieval.