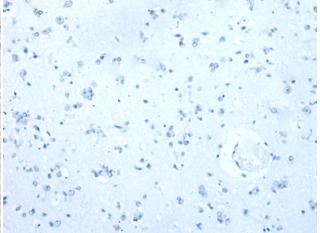

Immunohistochemistry analysis of paraffin embedded Human brain tissue using 218108(PRSS38 Antibody) at a dilution of 1/20(Cytoplasm).

In comparision with the IHC on the left, the same paraffin-embedded Human brain tissue is first treated with the fusion protein and then with 218108(Anti-PRSS38 Antibody) at dilution 1/20.