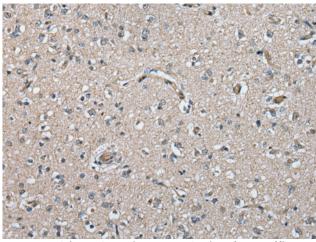

Immunohistochemistry analysis of paraffin embedded Human brain tissue using 218108(PRSS38 Antibody) at a dilution of 1/20(Cytoplasm).

In comparision with the IHC on the left, the same paraffin-embedded Human brain tissue is first treated with the fusion protein and then with 218108(Anti-PRSS38 Antibody) at dilution 1/20.