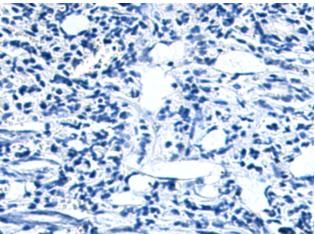

In comparision with the IHC on the left, the same paraffin-embedded Human gastric cancer tissue is first treated with the synthetic peptide and then with 215310 (Anti-PYM1 Antibody) at dilution 1/30.

The image on the left is immunohistochemistry of paraffinembedded Human tonsil tissue using 215310(Anti-PYM1 Antibody) at a dilution of 1/30.