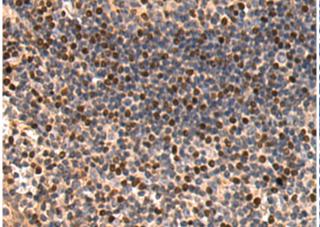

In comparision with the IHC on the left, the same paraffin-embedded Human gastric cancer tissue is first treated with the synthetic peptide and then with 215310 (Anti-PYM1 Antibody) at dilution 1/30.

The image on the left is immunohistochemistry of paraffinembedded Human tonsil tissue using 215310(Anti-PYM1 Antibody) at a dilution of 1/30.

In comparision with the IHC on the left, the same paraffin-embedded Human tonsil tissue is first treated with synthetic peptide and then with D163193(Anti-PYM1 Antibody) at dilution 1/30.