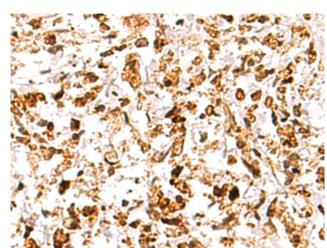

## **Product Description**

Pioneering GTPase and Oncogene Product Development since 2010

Immunohistochemistry analysis of paraffin embedded Human gastric cancer tissue using 215310(PYM1 Antibody) at a dilution of 1/30(Cytoplasm and Nucleus).