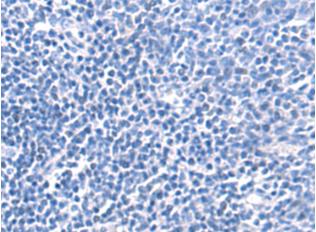

In comparision with the IHC on the left, the same paraffin-embedded Human tonsil tissue is first treated with synthetic peptide and then with D163193(Anti-PYM1 Antibody) at dilution 1/30.