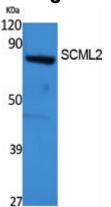

Clone ID: -

MW: Calculated MW: 77 kDa; Observed MW: 77 kDa

Isotype: IgG

Purification: Affinity Purified Species Reactivity: Human Conjugation: Unconjugated Modification: Unmodified

Constituents: PBS (without Mg2+ and Ca2+), pH 7.3 containing 50%

glycerol, 0.5% BSA and 0.02% sodium azide

Research Areas: Epigenetics and Nuclear Signaling

Storage & Shipping: Store at -20°C. Avoid repeated freezing and thawing

Western blot analysis of SCML2 in 293 lysates using SCML2 antibody.