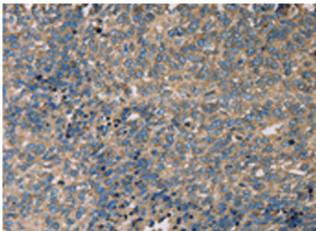

In comparision with the IHC on the left, the same paraffin-embedded Human brain tissue is first treated with the fusion protein and then with 216983(Anti-SERPINAI Antibody) at dilution 1/50.

The image on the left is immunohistochemistry of paraffinembedded Human ovarian cancer tissue using 216983(Anti-SERPINAI Antibody) at a dilution of 1/50.

In comparision with the IHC on the left, the same paraffin-embedded Human ovarian cancer tissue is first treated with fusion protein and then with D221586(Anti-SERPINAl Antibody) at dilution 1/50.