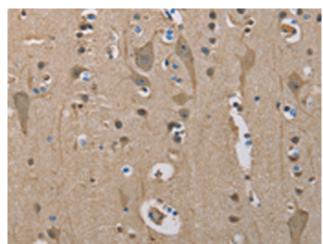

## **Product Description**

Pioneering GTPase and Oncogene Product Development since 2010

Immunohistochemistry analysis of paraffin embedded Human brain tissue using 216983(SERPINAI Antibody) at a dilution of 1/50(Cytoplasm).