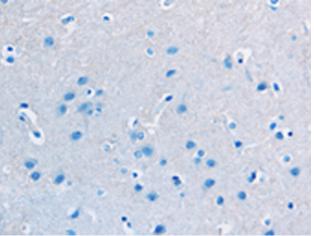

In comparision with the IHC on the left, the same paraffin-embedded Human brain tissue is first treated with the fusion protein and then with 216983(Anti-SERPINAI Antibody) at dilution 1/50.

The image on the left is immunohistochemistry of paraffinembedded Human ovarian cancer tissue using 216983(Anti-SERPINAI Antibody) at a dilution of 1/50.