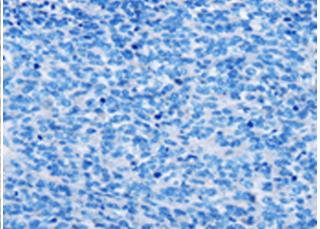

In comparision with the IHC on the left, the same paraffin-embedded Human ovarian cancer tissue is first treated with fusion protein and then with D221586(Anti-SERPINAl Antibody) at dilution 1/50.