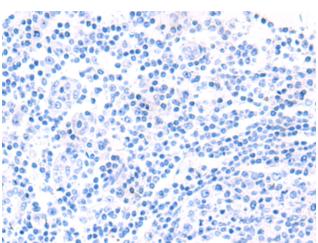

In comparision with the IHC on the left, the same paraffin-embedded Human tonsil tissue is first treated with the synthetic peptide and then with 222278 (Anti-SLC12A7 Antibody) at dilution 1/35.

The image on the left is immunohistochemistry of paraffinembedded Human cervical cancer tissue using 222278(Anti-SLC12A7 Antibody) at a dilution of 1/35.