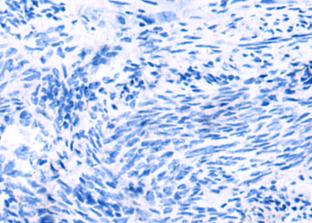

In comparision with the IHC on the left, the same paraffin-embedded Human cervical cancer tissue is first treated with synthetic peptide and then with D264322(Anti-SLC12A7 Antibody) at dilution 1/35.