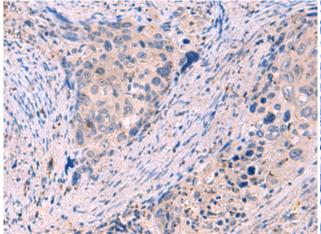

In comparision with the IHC on the left, the same paraffin-embedded Human tonsil tissue is first treated with the synthetic peptide and then with 222278 (Anti-SLC12A7 Antibody) at dilution 1/35.

The image on the left is immunohistochemistry of paraffinembedded Human cervical cancer tissue using 222278(Anti-SLC12A7 Antibody) at a dilution of 1/35.

In comparision with the IHC on the left, the same paraffin-embedded Human cervical cancer tissue is first treated with synthetic peptide and then with D264322(Anti-SLC12A7 Antibody) at dilution 1/35.