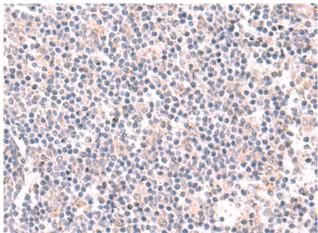

## **Product Description**

Pioneering GTPase and Oncogene Product Development since 2010

Immunohistochemistry analysis of paraffin embedded Human tonsil tissue using 222278(SLC12A7 Antibody) at a dilution of 1/35(Cytoplasm).