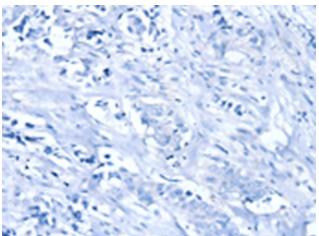

The image on the left is immunohistochemistry of paraffinembedded Human brain tissue using 214696(Anti-SLC25A3 Antibody) at a dilution of 1/35.

In comparision with the IHC on the left, the same paraffin-embedded Human breast cancer tissue is first treated with the synthetic peptide and then with 214696(Anti-SLC25A3 Antibody) at dilution 1/35.