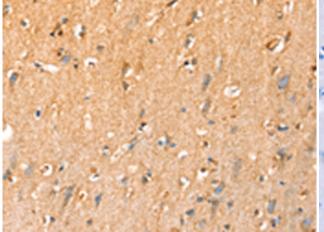

The image on the left is immunohistochemistry of paraffinembedded Human brain tissue using 214696(Anti-SLC25A3 Antibody) at a dilution of 1/35.

In comparision with the IHC on the left, the same paraffin-embedded Human breast cancer tissue is first treated with the synthetic peptide and then with 214696(Anti-SLC25A3 Antibody) at dilution 1/35.