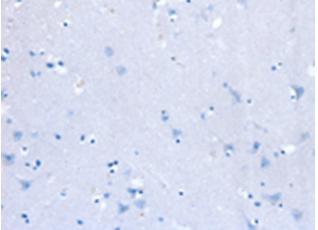

In comparision with the IHC on the left, the same paraffin-embedded Human brain tissue is first treated with synthetic peptide and then with D162225(Anti-SLC25A3 Antibody) at dilution 1/35.