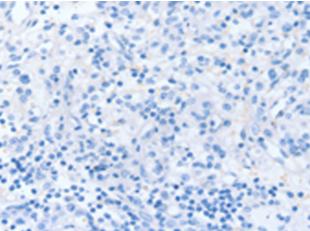

In comparision with the IHC on the left, the same paraffin-embedded Human prostate cancer tissue is first treated with the synthetic peptide and then with 220934(Anti-SLC4A7 . Antibody) at dilution 1/25.