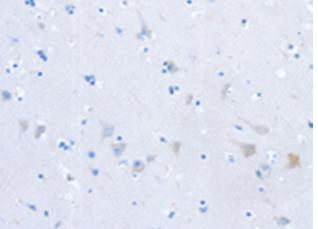

The image on the left is immunohistochemistry of paraffinembedded Human brain tissue using 220934(Anti-SLC4A7 Antibody) at a dilution of and then with D262246(Anti-SLC4A7 1/25.

In comparision with the IHC on the left, the same paraffin-embedded Human brain tissue is first treated with synthetic peptide Antibody) at dilution 1/25.