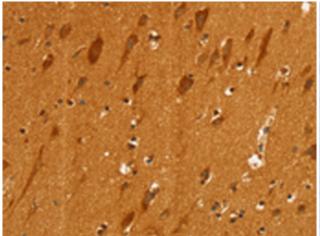

The image on the left is immunohistochemistry of paraffinembedded Human brain tissue using 220934(Anti-SLC4A7 Antibody) at a dilution of and then with D262246(Anti-SLC4A7 1/25.

In comparision with the IHC on the left, the same paraffin-embedded Human brain tissue is first treated with synthetic peptide Antibody) at dilution 1/25.