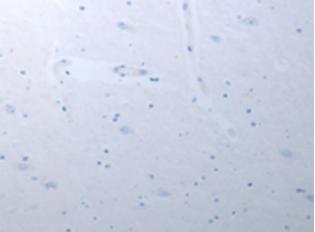

In comparision with the IHC on the left, the same paraffin-embedded Human brain tissue is first treated with the synthetic peptide and then with 213733 (Anti-SLC4A7 Antibody) at dilution 1/50.

The image on the left is immunohistochemistry of paraffinembedded Human tonsil tissue using 213733(Anti-SLC4A7 Antibody) at a dilution of 1/50.

In comparision with the IHC on the left, the same paraffin-embedded Human tonsil tissue is first treated with synthetic peptide and then with D160736(Anti-SLC4A7 Antibody) at dilution 1/50.