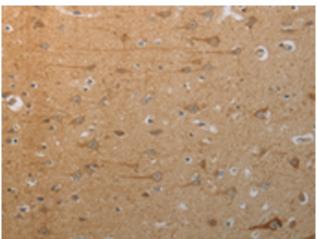

In comparision with the IHC on the left, the same paraffin-embedded Human brain tissue is first treated with the synthetic peptide and then with 213733 (Anti-SLC4A7 Antibody) at dilution 1/50.

The image on the left is immunohistochemistry of paraffinembedded Human tonsil tissue using 213733(Anti-SLC4A7 Antibody) at a dilution of 1/50.