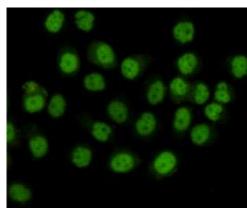

## **Product Description**

Pioneering GTPase and Oncogene Product Development since 2010

Immunocytochemistry analysis of SMC1A (4C5) in HeLa using SMC1A antibody.

Western blot analysis of SMC1A(Cterm) in MOLT4, U87 MG and HelaNE lysates using SMC1A (Nterminus) antibody.