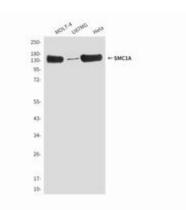

## **Product Description**

Pioneering GTPase and Oncogene Product Development since 2010

Immunocytochemistry analysis of SMC1A (4C5) in HeLa using SMC1A antibody.

Western blot analysis of SMC1A(Cterm) in MOLT4, U87 MG and HelaNE lysates using SMC1A (Nterminus) antibody.