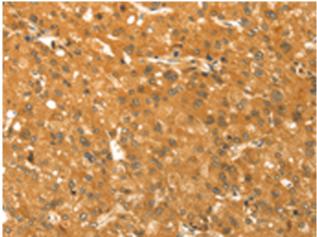

## **Product Description**

Pioneering GTPase and Oncogene Product Development since 2010

Immunohistochemistry analysis of paraffin embedded Human liver cancer tissue using 221029(TM7SF2 Antibody) at a dilution of 1/30(Cytoplasm).