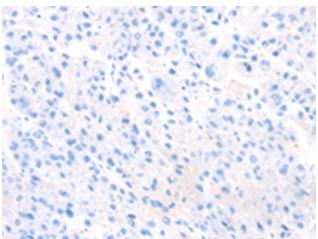

In comparision with the IHC on the left, the same paraffin-embedded Human liver cancer tissue is first treated with the synthetic peptide and then with 221029(Anti-TM7SF2 Antibody) at dilution 1/30.

Gel: 8%SDS-PAGE, Lysate: 40 µg; Lane: Human fetal brain tissue; Primary antibody: 221029(TM7SF2 Antibody) at dilution 1/500; Secondary antibody: Goat anti rabbit IgG at 1/8000 dilution; Exposure time: 1 minute