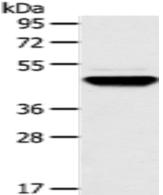

In comparision with the IHC on the left, the same paraffin-embedded Human liver cancer tissue is first treated with the synthetic peptide and then with 221029(Anti-TM7SF2 Antibody) at dilution 1/30.

Gel: 8%SDS-PAGE, Lysate: 40 µg; Lane: Human fetal brain tissue; Primary antibody: 221029(TM7SF2 Antibody) at dilution 1/500; Secondary antibody: Goat anti rabbit IgG at 1/8000 dilution; Exposure time: 1 minute