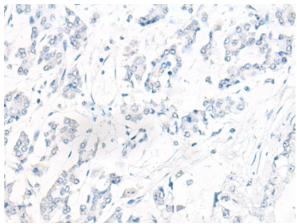

In comparision with the IHC on the left, the same paraffin-embedded Human gastric cancer tissue is first treated with the fusion protein and then with 218727(Anti-ZBTB43 Antibody) at dilution 1/40.

The image on the left is immunohistochemistry of In comparision with the IHC on the left, the same paraffin-embedded Human thyroid cancer tissue paraffin-embedded Human thyroid cancer tissue using 218727(Anti-ZBTB43 Antibody) at a dilution of 1/40.