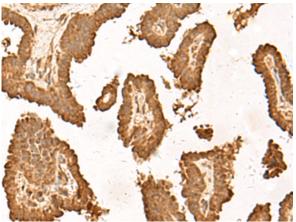

In comparision with the IHC on the left, the same paraffin-embedded Human gastric cancer tissue is first treated with the fusion protein and then with 218727(Anti-ZBTB43 Antibody) at dilution 1/40.

The image on the left is immunohistochemistry of In comparision with the IHC on the left, the same paraffin-embedded Human thyroid cancer tissue paraffin-embedded Human thyroid cancer tissue using 218727(Anti-ZBTB43 Antibody) at a dilution of 1/40.