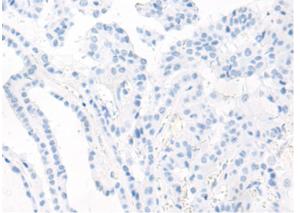

In comparision with the IHC on the left, the same paraffin-embedded Human gastric cancer tissue is first treated with the fusion protein and then with 218727(Anti-ZBTB43 Antibody) at dilution 1/40.

The image on the left is immunohistochemistry of In comparision with the IHC on the left, the same paraffin-embedded Human thyroid cancer tissue paraffin-embedded Human thyroid cancer tissue using 218727(Anti-ZBTB43 Antibody) at a dilution of 1/40.

is first treated with fusion protein and then with D225070(Anti-ZBTB43 Antibody) at dilution 1/40.

Gel: 8%SDS-PAGE, Lysate: 40 µg;

Lane 1-2: Human left thymus tissue and Mouse

kidney tissue lysates;

Primary antibody: 218727(ZBTB43 Antibody) at