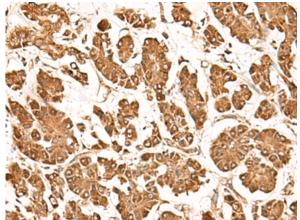

## **Product Description**

Pioneering GTPase and Oncogene Product Development since 2010

Immunohistochemistry analysis of paraffin embedded Human gastric cancer tissue using 218727(ZBTB43 Antibody) at a dilution of 1/40(Nucleus).