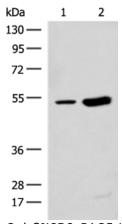

is first treated with fusion protein and then with D225070(Anti-ZBTB43 Antibody) at dilution 1/40.

Gel: 8%SDS-PAGE, Lysate: 40 µg;

Lane 1-2: Human left thymus tissue and Mouse

kidney tissue lysates;

Primary antibody: 218727(ZBTB43 Antibody) at

dilution 1/250;

Secondary antibody: Goat anti rabbit IgG at

1/8000 dilution;

Exposure time: 1 minute