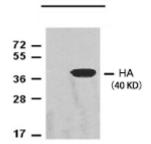

Storage Conditions: Store at -20°C. Avoid repeated freezing and thawing

Western blot:

HA protein

Western blot: Recombinant HA tag fusion protein was diluted with HA mouse monoclonal antibody (1;1000), and the protein loading amount was 50ng, and Western blot analysis was performed.