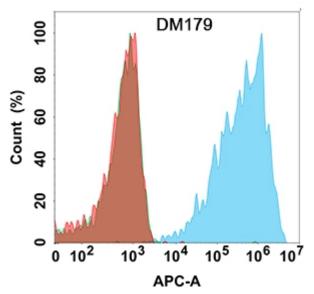

Figure 1. Flow cytometry analysis with Anti-CLDN18.2 (DM179) on Expi293 cells transfected with human CLDN18.2 (Blue histogram) or Expi293 transfected with human CLDN18.1 (Green histogram) or Expi293 transfected with irrelevant protein (Red histogram).