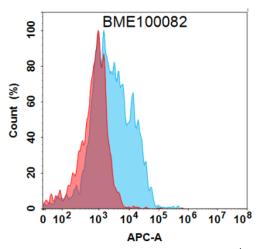

Figure 3. Flow cytometry analysis with 15 µg/mL Anti-CLDN6 (IMAB027) mAb (28085) on Expi293 cells transfected with Human CLDN9 protein (Blue histogram) or Expi293 transfected with irrelevant protein (Red histogram).