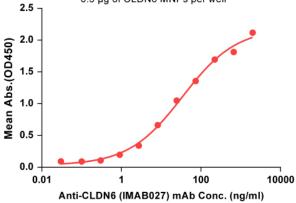

## 0.5 µg of CLDN6 MNPs per well

Anti-CLDN6 (IMAB027) mAb ELISA

Figure 2. ELISA plates were pre-coated with 0.5 µg/per well purified human CLDN6 MNPs. Serial diluted Anti-CLDN6 monoclonal antibody (28085) solutions were added, washed, and incubated with secondary antibody before ELISA reading. From above data, the EC50 for 28085 binding with Claudin6 MNPs is 34.36 ng/ml.