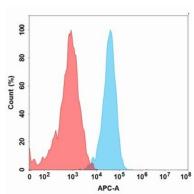

## **Product Description**

Pioneering GTPase and Oncogene Product Development since 2010

Figure 1. Flow cytometry analysis with 1 µg/mL Anti-CLDN6 (IMAB027) mAb (28085) on Expi293 cells transfected with Human CLDN6 protein (Blue histogram) or Expi293 transfected with irrelevant protein (Red histogram).