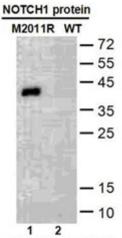

## **Product Description**

Pioneering GTPase and Oncogene Product Development since 2010

Western blot: WB: anti-NOTCH1 (M2011R) mAb

Western blot analysis of recombinant NOTCH1(M2011R) and wild type proteins. Purified His-tagged NOTCH1(M2011R) protein (lane1) and corresponding wild type protein (lane2) were blotted with Anti-NOTCH1(M2011R) monoclonal antibody (Cat. #26444).