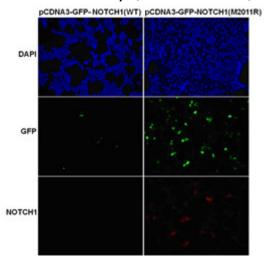

#### Immunofluorescence:

Immunofluorescence of cells expressing NOTCH1 proteins with Anti-NOTCH1(M2011R) antibody. HEK293T cells were transfected with pCDNA3-GFP-NOTCH1 (WT) plasmid (left column) or pCDNA3-GFP-NOTCH1(M2011R) plasmid (right column), then fixed and stained with Anti-NOTCH1(M2011R) monoclonal antibody (Cat. #26444).