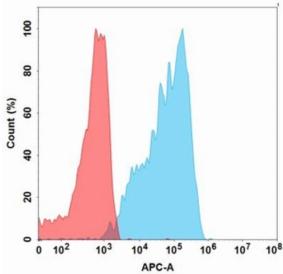

Figure 1. Flow cytometry analysis with 1 µg/mL Anti-CCR2 (plozalizumab biosimilar) mAb (28090) on Expi293 cells transfected with Human CCR2 protein (Blue histogram) or Expi293 transfected with irrelevant protein (Red histogram).