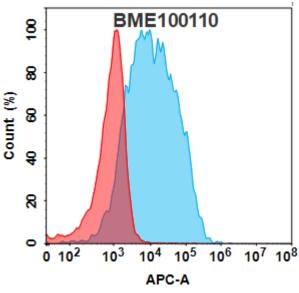

Figure 1. Flow cytometry analysis with 15µg/mL Anti-TLR2(tomaralimab biosimilar) mAb (28109) on Expi293 cells transfected with Human TLR2 protein (Blue histogram) or Expi293 transfected with irrelevant protein (Red histogram).