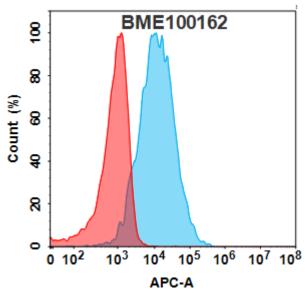

Figure 1. Flow cytometry analysis with lµg/mL Anti-KLRG1(ulviprubart biosimilar) mAb (28153) on Expi293 cells transfected with Human KLRG1 protein (Blue histogram) or Expi293 transfected with irrelevant protein (Red histogram).